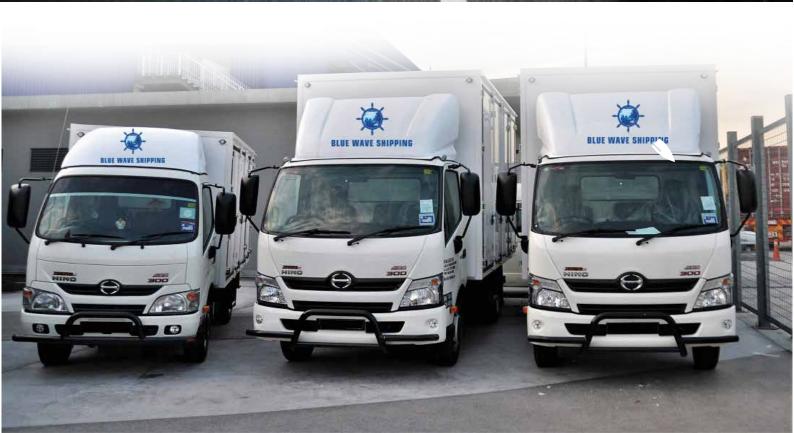

- ► Hand Carry Services
- ► Inland & Interstate Transportation
- **▶** Lashing
- ▶ Crane
- ► Low Loader

Blue Wave Shipping is one of the leading commercial transporter in Malaysia. We have years of experience in this field. We have professional operation team to cater all the customers needs. We also having high end T&T system (Track and Trace). Mainly all our trucks are equipped with GPS monitoring system with geofencing support auto update to our customers on truck current position.

- Box Trucks
- Curtain Sided
- Low Loader
- Open Trucks
- Haulage Trucks (LOLO)