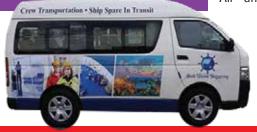

# CREW TRANSPORTATION / CREW SIGN OFF

Blue Wave Shipping recognizes the need to support its seaward side of marine personnel and crew transfers using its "Crew Transfer Solutions" via Car, Van, or Bus. As a local transporter, our company understands the characteristics of the local market and we comply with the international standards to be your most reliable transport partner in Malaysia.