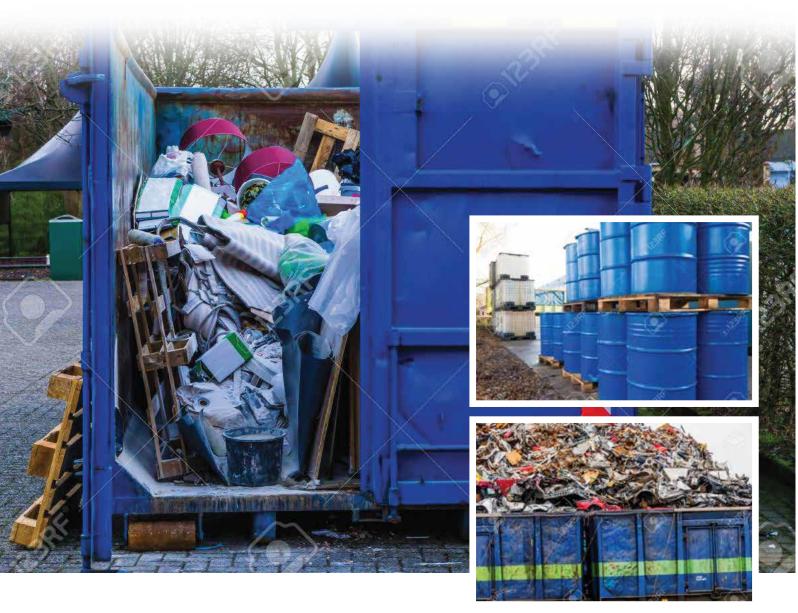

# **GARBAGE DISPOSAL**

Blue Wave Shipping also provides service for calling vessels on their domestic garbage disposal.

In order to avoid secondary pollution during the unloading, we transport the waste according to the authority's compliance and adopt the required method of waste classification and transportation, thus, effectively reducing the risks of accidents and enhancing work efficiency.

# **CARGO DISPOSAL SERVICE**

Blue Wave Shipping is a professional Waste Management Services company and is also licensed disposal, supply recycle bins, garbage bins and all kinds of plastics and metal bins.

- General Waste Disposal
- Garbage Disposal
- Hazardous waste disposal

- Food Disposal
- Industrial waste disposal
- **Medicine disposal**

Our focus mainly on recycle program (zero waste) and domestic, Institutional, Commercial, Industrial waste and are registered with local authorities & Port Klang Authority.